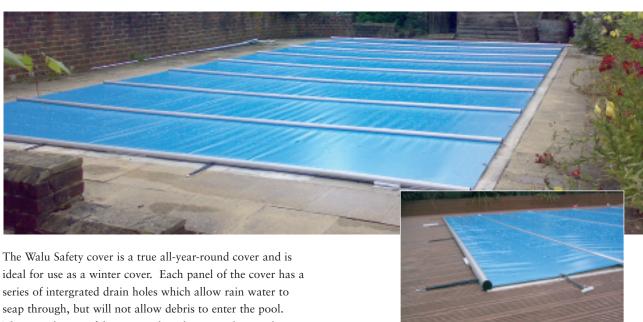

# **WALU SAFETY COVER**

series of intergrated drain holes which allow rain water to seap through, but will not allow debris to enter the pool. The anti-abrasion fabric is tough and easy to clean and every cover comes with high wind anchors as standard. Available in two styles to cover almost any pool, the Walu is an excellent winter cover that also provides the peace of mind of being a fully certified (NF P 90-308) safety cover.

### Features:

- Manufactured to French NF standard weight capacity of 100kg (approximately 220lbs)
- Exclusive changeable panel system
- Adjustable, lockable anchor points
- Complete with crank handle can be operated from either side
- · Shaping for steps and ladders available
- · Quick and easy to install and operate
- The Walu safety cover can be made from any of the colour choices shown here.