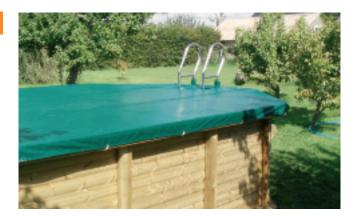

# **ABOVE GROUND POOL WINTER DEBRIS COVERS**

Certikin above ground winter covers are ideal for timber pools. Manufactured in a similar way to our classic Maple cover from green or blue woven polyethylene, the above ground cover folds just over the edge of the timber frame and secures with elasticated loops onto stainless steel hooks as opposed to straps and springs. Available for rectangular and hexagonal/octagonal pools of any size, ladder cut outs can also be accommodated.