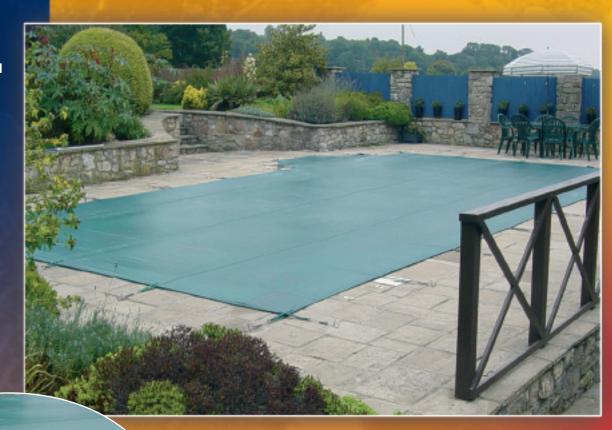

Certikin Winter Debris Covers should form an essential part of the pool winterisation process. Designed to keep the pool clear of leaves and other debris, but allow rain water through, they will also reduce the risk of frost damage. Almost any shape and size of pool can be acommodated, including shaping for roman steps and ladder entry points, - the standard design allows a 0.3m (1') overlap all

around the pool. All winter covers are stitched with anti-rot thread and have anti-abrasion strips and pvc reinfrocement affixed at potentially high wear areas. Polished stainless steel spring fixings and a storage bag are supplied as standard.

There are three standard winter covers to choose from, the Maple, Criss Cross and Cedar in either blue or green. See the Certikin price list for further details.