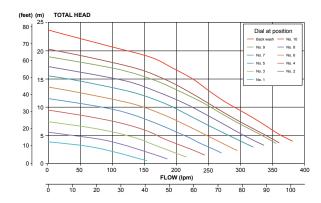

| ELECTRICAL DATA          |                                                                                                   |
|--------------------------|---------------------------------------------------------------------------------------------------|
| Model                    | SP200SV                                                                                           |
| Voltage (V)              | 220/240                                                                                           |
| Supply Frequency (Hz)    | 50/60                                                                                             |
| Motor Input Power (W/hP) | 116W/0.16hp @ Dial 1<br>488W/0.65hp @ Dial 5<br>1000W/1.34hp @ Dial 10<br>1316W/1.76hp @ Backwash |
| Motor Speed (rpm)        | 1500 to 3600                                                                                      |
| Backwash (rpm)           | 3800                                                                                              |
| Enclosure Class (IP)     | 45                                                                                                |
| Insulation Class         | F                                                                                                 |