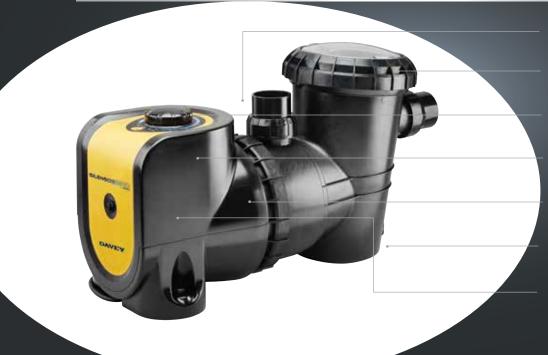

## THE NEW HIGH EFFICIENCY Water Cooled Pool Pump

Davey's new SilensorPro Variable Speed pool pump offers water-cooled, super-quiet operation combined with high efficiency, making it the ideal choice for today's swimming pools.

## WHY CHOOSE THE SilensorPro Series pump?

- Full Variable Speed Control The new SilensorPro offers the pool owner and operator total control over the speed at which the pump needs to operate, from 1,500rpm to 3,600rpm.
- Super Quiet Designed with a unique water cooled motor which captures noise and vibrations, allowing super-quiet operation, rated down to 50dBa. Your neighbours won't even know it's there.
- Backwash Function SilensorPro is designed with a selectable backwash cycle that runs the pump for 2 minutes at 3,800rpm before shutting down. It provides for safe, reliable and easy operation of the pump when backwashing your media filter.
- Dependable SilensorPro incorporates unique loss of prime protection to minimize pump damage if no water is available to the pump.
- Convenient By water cooling the motor, SilensorPro does not require air ventilation, and gives installers more flexibility with clearances and pump positioning.