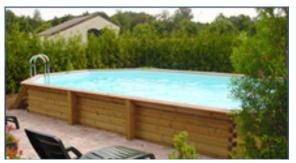

# **OBLONG**

#### OBLONG 3.90 x 6.20

height: 120, 133 en 146 cm pump : flow rate 8  $m^3/h$ 