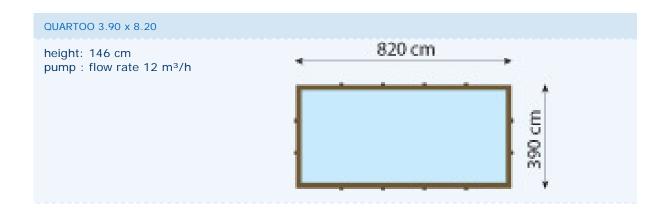

### **GardiPool Range of Elite Wooden Pools**

The GardiPool wooden pools are available with various configurations and also in 7 sizes in 3 heights (1.2m, 1.33m and 1.46m) are available in the Gardipool range The basic structure is made from autoclaved pinewood planks 45mm wide.

The borders and the wooden stairs are available in either treated pinewood or tropical hardwood.

### **QUARTOO**







### **RECTOO**

#### RECTOO 3.90 x 7.60

height: 133 cm

pump : flow rate 12 m³/h



# **OBLONG**

#### OBLONG 3.90 x 6.20

height: 120, 133 en 146 cm pump : flow rate 8  $m^3/h$ 



# <u>OCTOO</u>

#### OCTOO 4.20

height: 120 en 133 cm pump : flow rate 6 m³/h



#### OCTOO 5.00

height: 120 en 133 cm pump : flow rate 8 m³/h



#### **Above ground installation**





#### Semi-inground installation





#### Inground installation





# A standard Gardipool kit consists of :





Wooden frame (45mm) in treated, grade 4 red Pinewood All fittings in stainless steel



One-piece wooden border in treated red pinewood



Anti-bacterial felt



75/°° light blue liner



Wooden external stairs in treated red pinewood



Stainless steel internal stairs



Sand filter including all accessories (