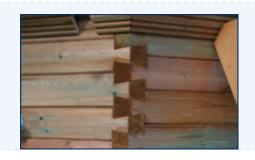

### **GardiPool Range of Elite Wooden Pools**

The GardiPool wooden pools are available with various configurations and also in 7 sizes in 3 heights (1.2m, 1.33m and 1.46m) are available in the Gardipool range The basic structure is made from autoclaved pinewood planks 45mm wide.

# A standard Gardipool kit consists of :

Wooden frame (45mm) in treated, grade 4 red Pinewood All fittings in stainless steel

One-piece wooden border in treated red pinewood

Anti-bacterial felt

75/°° light blue liner