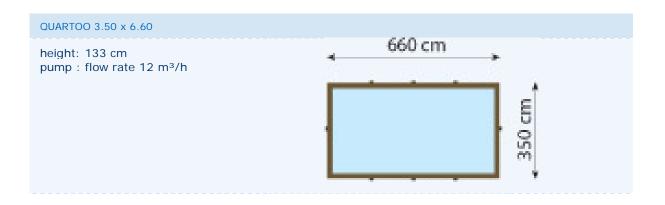

### **GardiPool Range of Elite Wooden Pools**

The GardiPool wooden pools are available with various configurations and also in 7 sizes in 3 heights (1.2m, 1.33m and 1.46m) are available in the Gardipool range The basic structure is made from autoclaved pinewood planks 45mm wide.

The borders and the wooden stairs are available in either treated pinewood or tropical hardwood.

### **QUARTOO**







### **RECTOO**

#### RECTOO 3.90 x 7.60

height: 133 cm

pump : flow rate 12 m³/h



# **OBLONG**

#### OBLONG 3.90 x 6.20

height: 120, 133 en 146 cm pump : flow rate 8  $m^3/h$ 



# <u>OCTOO</u>

#### OCTOO 4.20

height: 120 en 133 cm pump : flow rate 6 m³/h



#### OCTOO 5.00

height: 120 en 133 cm pump : flow rate 8 m³/h



#### **Above ground installation**





#### Semi-inground installation





#### Inground installation





# A standard Gardipool kit consists of :





Wooden frame (45mm) in treated, grade 4 red Pinewood All fittings in stainless steel



One-piece wooden border in treated red pinewood



Anti-bacterial felt



75/°° light blue liner



Wooden external stairs in treated red pinewood



Stainless steel internal stairs



Sand filter including all accessories