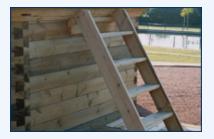

### **GardiPool Range of Elite Wooden Pools**

The GardiPool wooden pools are available with various configurations and also in 7 sizes in 3 heights (1.2m, 1.33m and 1.46m) are available in the Gardipool range The basic structure is made from autoclaved pinewood planks 45mm wide.

The borders and the wooden stairs are available in either treated pinewood or tropical hardwood.