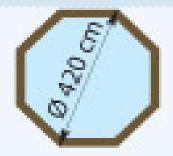

### **GardiPool Range of Elite Wooden Pools**

The GardiPool wooden pools are available with various configurations and also in 7 sizes in 3 heights (1.2m, 1.33m and 1.46m) are available in the Gardipool range The basic structure is made from autoclaved pinewood planks 45mm wide.

The borders and the wooden stairs are available in either treated pinewood or tropical hardwood.

### **QUARTOO**







### **RECTOO**

#### RECTOO 3.90 x 7.60

height: 133 cm

pump : flow rate 12 m³/h



# **OBLONG**

#### OBLONG 3.90 x 6.20

height: 120, 133 en 146 cm pump : flow rate 8  $m^3/h$ 



# <u>OCTOO</u>

#### OCTOO 4.20

height: 120 en 133 cm pump : flow rate 6 m³/h



#### OCTOO 5.00

height: 120 en 133 cm pump : flow rate 8 m³/h



#### **Above ground installation**





#### Semi-inground installation





#### Inground installation





# A standard Gardipool kit consists of :





Wooden frame (45mm) in treated, grade 4 red Pinewood All fittings in stainless steel



One-piece wooden border in treated red pinewood



Anti-bacterial felt



75/°° light blue liner



Wooden external stairs in treated red pinewood



Stainless steel internal stairs



Sand filter including all accessories (hoses, connectors, sand)



Cleaning kit (brush, vacuum cleaner, thermometer, hoses, telescopic rod, scoop) Start-up maintenance kit



Galvanised metal supports for rectangular models