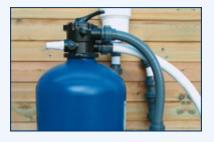

Wooden external stairs in treated red pinewood

Stainless steel internal stairs

Sand filter including all accessories (hoses, connectors, sand)

Cleaning kit (brush, vacuum cleaner, thermometer, hoses, telescopic rod, scoop) Start-up maintenance kit