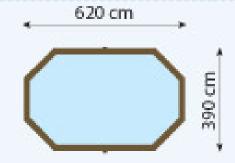

# **OBLONG**

#### OBLONG 3.90 x 6.20

height: 120, 133 en 146 cm pump : flow rate 8  $m^3/h$ 