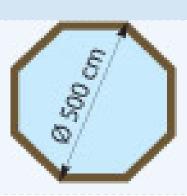

### **GardiPool Range of Elite Wooden Pools**

The GardiPool wooden pools are available with various configurations and also in 7 sizes in 3 heights (1.2m, 1.33m and 1.46m) are available in the Gardipool range The basic structure is made from autoclaved pinewood planks 45mm wide.

The borders and the wooden stairs are available in either treated pinewood or tropical hardwood.

### **QUARTOO**







### **RECTOO**

#### RECTOO 3.90 x 7.60

height: 133 cm

pump : flow rate 12 m³/h



# **OBLONG**

#### OBLONG 3.90 x 6.20

height: 120, 133 en 146 cm pump : flow rate 8  $m^3/h$ 



# <u>OCTOO</u>

#### OCTOO 4.20

height: 120 en 133 cm pump : flow rate 6 m³/h



#### OCTOO 5.00

height: 120 en 133 cm pump : flow rate 8 m³/h



#### **Above ground installation**





#### Semi-inground installation





#### Inground installation





# A standard Gardipool kit consists of :





Wooden frame (45mm) in treated, grade 4 red Pinewood All fittings in stainless steel



One-piece wooden border in treated red pinewood



Anti-bacterial felt



75/°° light blue liner



Wooden external stairs in treated red pinewood



Stainless steel internal stairs



Sand filter including all accessories (hoses, connectors, sand)



Cleaning kit (brush, vacuum cleaner, thermometer, hoses, telescopic rod, scoop) Start-up maintenance kit



Galvanised metal supports for rectangular models