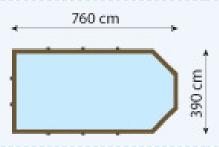

### **RECTOO**

#### RECTOO 3.90 x 7.60

height: 133 cm

pump : flow rate 12 m³/h