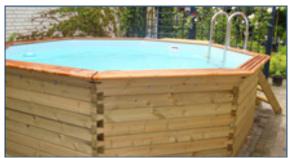

# <u>OCTOO</u>

#### OCTOO 4.20

height: 120 en 133 cm pump : flow rate 6 m³/h

#### OCTOO 5.00

height: 120 en 133 cm pump : flow rate 8 m³/h