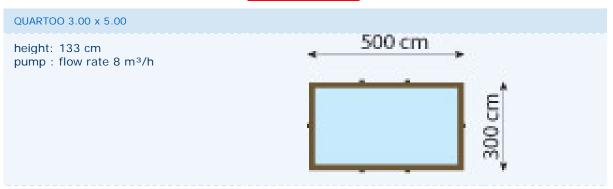

### **GardiPool Range of Elite Wooden Pools**

The GardiPool wooden pools are available with various configurations and also in 7 sizes in 3 heights (1.2m, 1.33m and 1.46m) are available in the Gardipool range The basic structure is made from autoclaved pinewood planks 45mm wide.

The borders and the wooden stairs are available in either treated pinewood or tropical hardwood.

### **QUARTOO**







### **RECTOO**

#### RECTOO 3.90 x 7.60

height: 133 cm

pump : flow rate 12 m³/h



# **OBLONG**

#### OBLONG 3.90 x 6.20

height: 120, 133 en 146 cm pump : flow rate 8  $m^3/h$ 



# <u>OCTOO</u>

#### OCTOO 4.20

height: 120 en 133 cm pump : flow rate 6 m³/h



#### OCTOO 5.00

height: 120 en 133 cm pump : flow rate 8 m³/h



#### **Above ground installation**





#### Semi-inground installation





#### Inground installation





# A standard Gardipool kit consists of :





Wooden frame (45mm) in treated, grade 4 red Pinewood All fittings in stainless steel



One-piece wooden border in treated red pinewood



Anti-bacterial felt



75/°° light blue liner



Wooden external stairs in treated red pinewood



Stainless steel internal stairs



Sand filter including all accessori