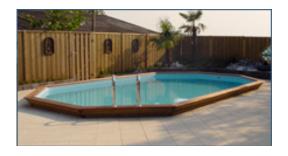

### **GardiPool Range of Elite Wooden Pools**

The GardiPool wooden pools are available with various configurations and also in 7 sizes in 3 heights (1.2m, 1.33m and 1.46m) are available in the Gardipool range The basic structure is made from autoclaved pinewood planks 45mm wide.

The borders and the wooden stairs are available in either treated pinewood or tropical hardwood.