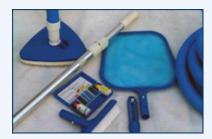

Wooden external stairs in treated red pinewood

Stainless steel internal stairs

Sand filter including all accessories (hoses, connectors, sand)

Cleaning kit (brush, vacuum cleaner, thermometer, hoses, telescopic rod, scoop) Start-up maintenance kit