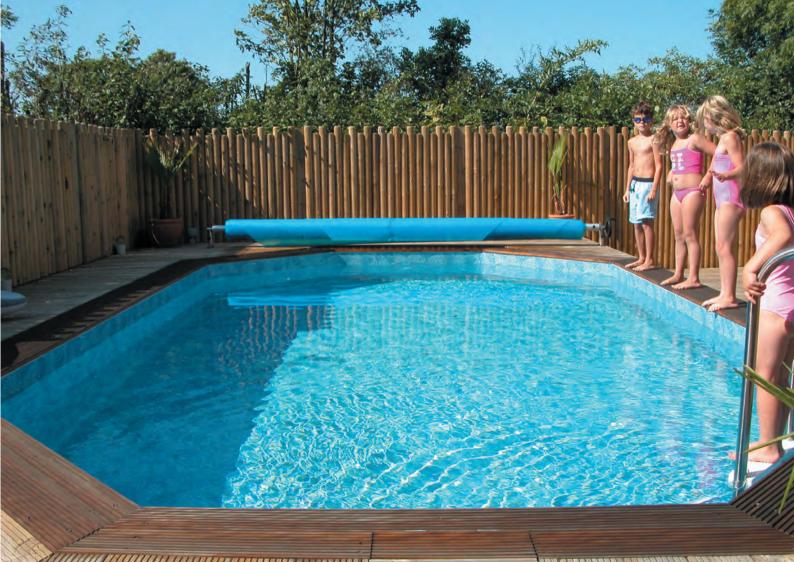

• Filtration Enclosure Matches your pool and

houses your equipment

• **Reel systems** Makes the use of a Solar Cover easy.

Your own beautiful swimming pool for less than the price of a second-hand car. Sounds like a dream? Well, it's a dream the Plastica Wooden Pool can easily turn into reality.

Plastica's Wooden Pools are probably the most affordable range of swimming pools on the market. Made of natural high grade soft wood that carries a 10 year warranty, your Wooden Pool will blend beautifully into the landscape and give you years of pleasure.

# **KIT CONTENTS**

Everything for a complete installation, providing a suitable base is installed and correct electrics.

- Wooden structure, including ladder and top shelf
- High quality 0.75mm PVC mid blue liner with 250mm deep mosaic tileband
- Stainless steel internal ladder
- Felt and foam kits for liner installation
- Full filtration & plumbing kits to plumb your pool
- Summer Solar Cover to maximise heat gain
- Winter Debris Cover to limit the amount of debris in the pool
- Pool Maintenance Kit to keep your pool clean
- Water Treatment Starter Kit
- Installation DVD & Manual
- Pool Maintenance Manual

# DECKING POSSIBILITIES

Decking is a popular addition to compliment your wooden pool.