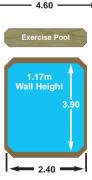

# **BASIC WOOD SPECIFICATIONS**

**Premium Top Shelf:** 28mm thick x 145mm wide x 2 high grade hardwood

**Walls:** 43mm thick high grade double tongue and grooved soft wood

For full details refer to our Installation Manual