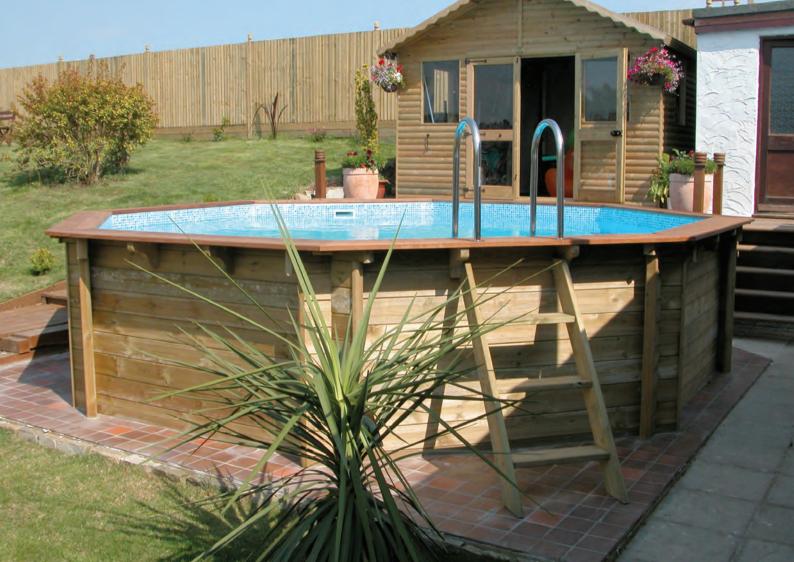

Plastica's Wooden Pools are probably the most affordable range of swimming pools on the market. Made of natural high grade soft wood that carries a 10 year warranty, your Wooden Pool will blend beautifully into the landscape and give you years of pleasure.

# **BASIC WOOD SPECIFICATIONS**

**Premium Top Shelf:** 28mm thick x 145mm wide x 2 high grade hardwood

**Walls:** 43mm thick high grade double tongue and grooved soft wood

For full details refer to our Installation Manual