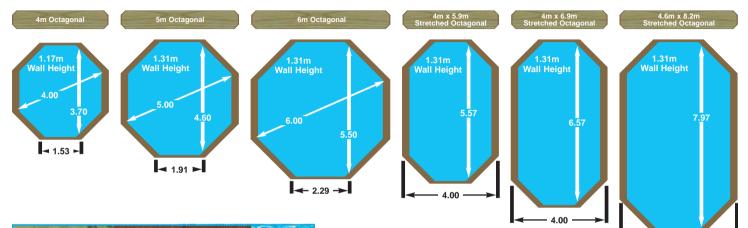

# **BASIC WOOD SPECIFICATIONS**

**Premium Top Shelf:** 28mm thick x 145mm wide x 2 high grade hardwood

**Walls:** 43mm thick high grade double tongue and grooved soft wood

For full details refer to our Installation Manual