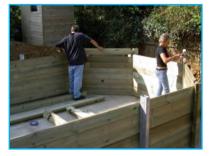

Stag Lay conc

**Stage 5** Fit underlay and cut in pool fittings

**Stage 6** Liner fitted ready for f

**Stage 2** Layout and square first timber layers

**Stage 3** Building walls to correct height

**Stage 4** Finished wooden shell

je 1

rete base

illing

**Stage 7** Top rail and internal ladder fitted

**Stage 8** Filter package connected to pool

Perimeter House • Napier Road • St Leonards-on-Sea East Sussex • TN38 9NY • UK