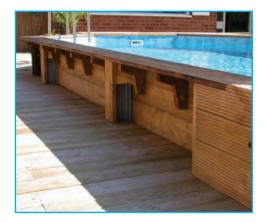

# DECKING POSSIBILITIES

Decking is a popular addition to compliment your wooden pool.