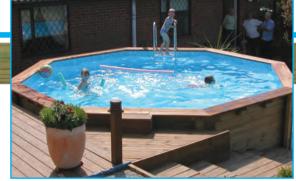

# DECKING POSSIBILITIES

Decking is a popular addition to compliment your wooden pool.