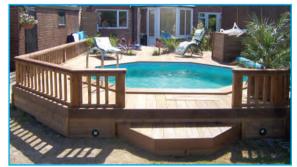

# DECKING POSSIBILITIES

Decking is a popular addition to compliment your wooden pool.