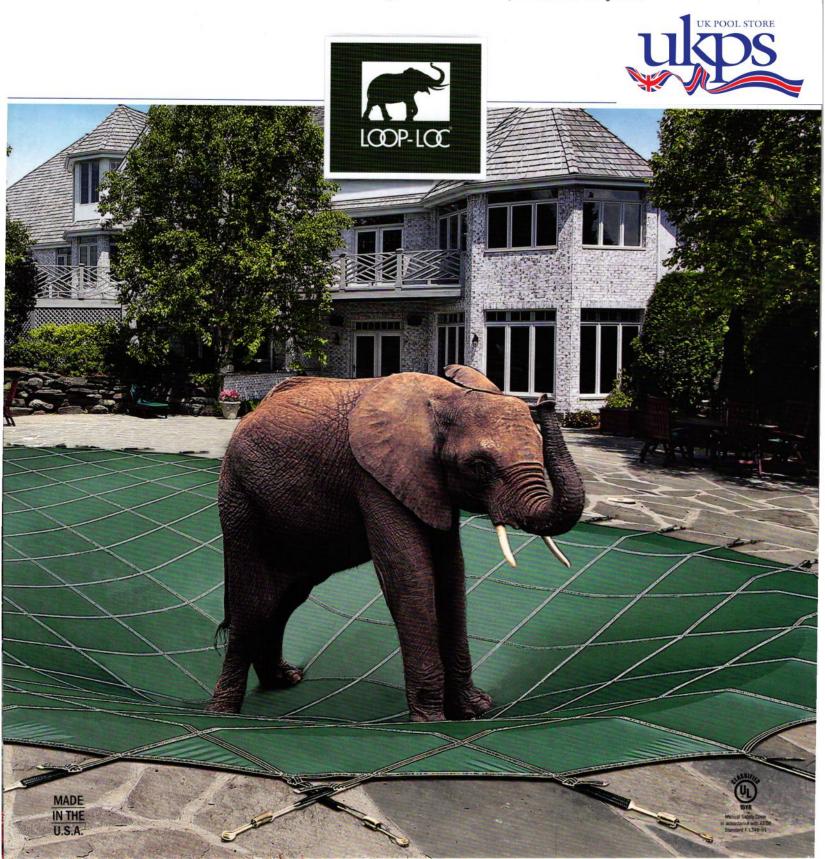

## IS YOUR POOL COVER THIS SAFE?

If it's a genuine LOOP-LOC Safety Swimming Pool Cover, it is. Because we never forget what's important to you.

# PROTECT YOUR FAMILY WITH THE ONLY MESH POOL COVER THAT PASSED THE "BUBBLES THE ELEPHANT" TEST.

You'll probably never need a pool cover safe and strong enough to support the weight of "Bubbles," the African elephant seen on the cover, but imagine how safe you'll feel owning the only pool cover that's proven it can: the LOOP-LOC® Safety Swimming Pool Cover.