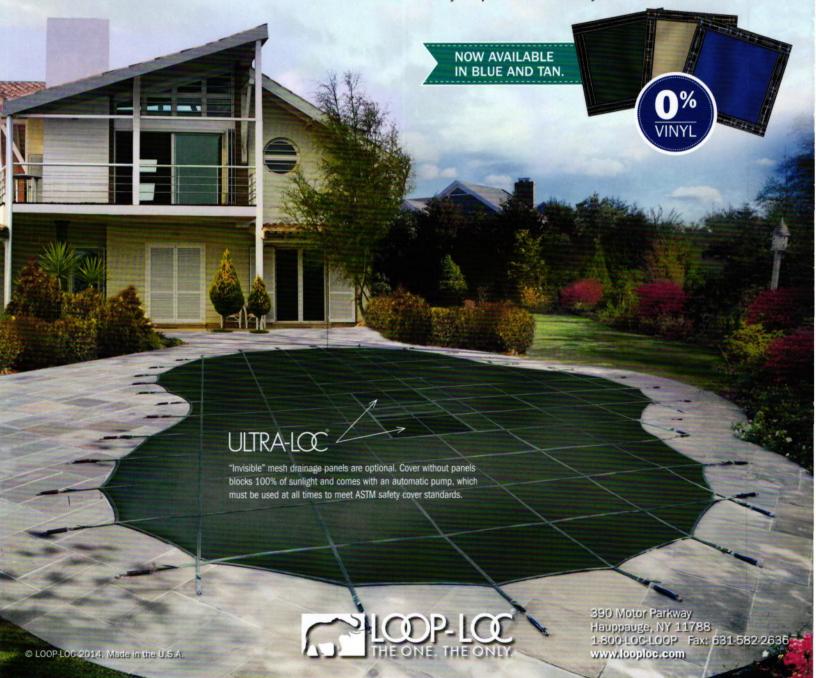

### PREFER A SOLID SAFETY COVER? ULTRA-LOC® II IS SIMPLY A BREED APART.

Tougher than tough, stronger than strong: ULTRA-LOC II is the solid safety cover that stands head and shoulders above the rest.

#### Re-engineered from the inside out, there's no other solid safety cover like it:

- Exclusive 100% polypropylene (0% vinyl) material for unmatched strength and durability.
- · Incredibly lightweight.
- Superior "bounce back" eliminates ugly pockets of water and debris.
- Drains super-fast with optional mesh drainage panels.
- Environmentally friendly with 100% recyclable, ultra-strong material.
- · 15-year pro-rated warranty.