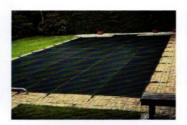

#### **AFTER**

A LOOP-LOC SAFETY SWIMMING POOL COVER STAYS BEAUTIFULLY DRY AND SAFE IN ANY WEATHER.