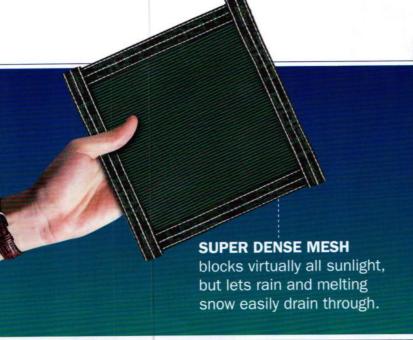

#### FOR A BEAUTIFUL BACKYARD . . . ALL YEAR LONG.

A LOOP-LOC cover always stays tight, clean and beautiful on your pool – unlike a saggy, unsightly waterbag cover that becomes a dangerous, slippery swamp after just a few rains. LOOP-LOC's super dense mesh allows rain to drain through, the cover stays dry and beautiful in any weather!

#### NO MORE BACKBREAKING MAINTENANCE.

Unlike solid waterbag covers, a LOOP-LOC requires no pumping, scrubbing or heavy maintenance. Plus, it's easy to install and remove with LOOP-LOC's unique anchoring system.