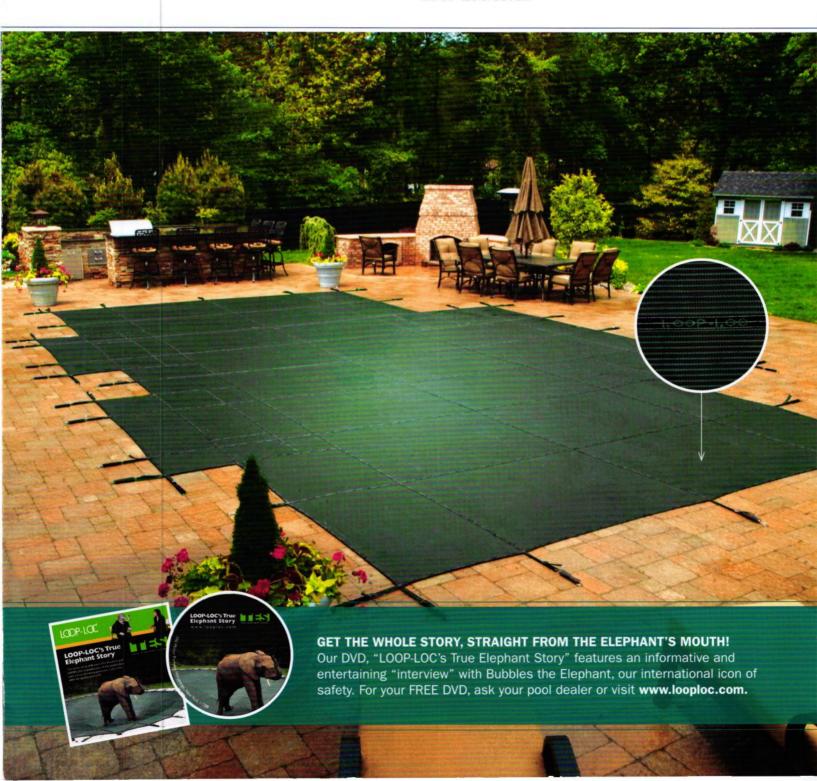

# PROTECT YOUR FAMILY WITH THE ONLY MESH POOL COVER THAT PASSED THE "BUBBLES THE ELEPHANT" TEST.

You'll probably never need a pool cover safe and strong enough to support the weight of "Bubbles," the African elephant seen on the cover, but imagine how safe you'll feel owning the only pool cover that's proven it can: the LOOP-LOC® Safety Swimming Pool Cover.

#### DESIGNED TO FIT YOUR POOL - AND YOUR STYLE.

LOOP-LOC's exclusive Computer Aided Design ensures a perfect, custom fit for any shape or size pool: from a simple square to the most complex installation, LOOP-LOC can manufacture a custom cover with the perfect fit for any pool or spa.